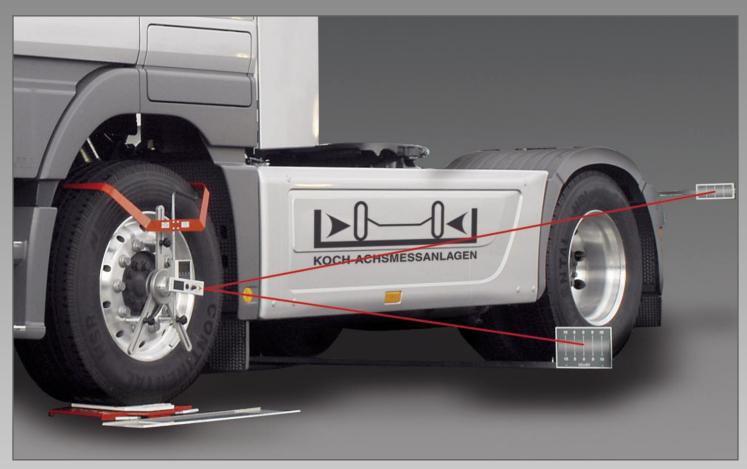

### - for all kind of vehicles -

Inclinometer

Swivel-mounted measuring arms

Adjustable measuring sensors

#### Laser measuring system HD-30 EasyTouch

- Lifting of the vehicle is not necessary axle in driving condition
- Easy mounting by use of new designed measuring heads all kind of rims
- It is especially suitable for vehicles with more than two axles
- HD-30 EasyTouch is featured with the new inclinometer (digital electronic protractor) for the measurement of camber, castor & KPI
- 360° turnable laser head with battery
- Easy use and quick measurement of: single toe, camber, castor, KPI, inclination of axles, center position of steering gear
  - Run-out compensation on request
- All front wheel measurements within 10 minutes including set-up time
- The very good price-performance ratio assures a quick amortisation