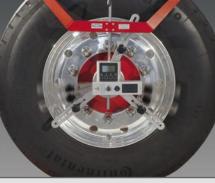

#### Laser measuring system HD-30 EasyTouch

- Lifting of the vehicle is not necessary axle in driving condition
- Easy mounting by use of new designed measuring heads all kind of rims
- It is especially suitable for vehicles with more than two axles
- HD-30 EasyTouch is featured with the new inclinometer (digital electronic protractor) for the measurement of camber, castor & KPI
- 360° turnable laser head with battery
- Easy use and quick measurement of: single toe, camber, castor, KPI, inclination of axles, center position of steering gear
  - Run-out compensation on request
- All front wheel measurements within 10 minutes including set-up time
- The very good price-performance ratio assures a quick amortisation

#### Delivery content: HD-30 EasyTouch

- 2 turnable laser measuring heads
- 2 magnet gauges
- 2 wheel plates
- 2 toe scales
- 2 turning radius scales