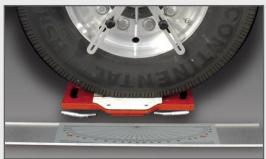

#### Delivery content: HD-30 EasyTouch

- 2 turnable laser measuring heads
- 2 magnet gauges
- 2 wheel plates
- 2 toe scales
- 2 turning radius scales