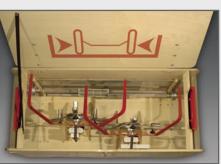

#### Additional supply:

- 1 pcs. AL-30 semi-trailer measuring system
- 1 pcs. KA-30 king pin adapter for the trailer measurement
- 1 set extra wheel plates for second steering axle
- 1 set RM-30 frame measuring scales
- 1 set PKW-30 adapter set for car measurment