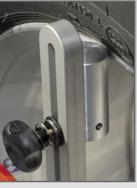

### - for all kind of vehicles -

Inclinometer

Swivel-mounted measuring arms

Adjustable measuring sensors

#### Laser measuring system HD-30 EasyTouch

- Lifting of the vehicle is not necessary axle in driving condition
- Easy mounting by use of new designed measuring heads all kind of rims
- It is especially suitable for vehicles with more than two axles
- HD-30 EasyTouch is featured with the new inclinometer (digital electronic protractor) for the measurement of camber, castor & KPI
- 360° turnable laser head with battery
- Easy use and quick measurement of: single toe, camber, castor, KPI, inclination of axles, center position of steering gear
  - Run-out compensation on request
- All front wheel measurements within 10 minutes including set-up time
- The very good price-performance ratio assures a quick amortisation