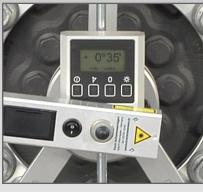

#### Laser measuring system HD-30 EasyTouch

- Lifting of the vehicle is not necessary axle in driving condition
- Easy mounting by use of new designed measuring heads all kind of rims
- It is especially suitable for vehicles with more than two axles
- HD-30 EasyTouch is featured with the new inclinometer (digital electronic protractor) for the measurement of camber, castor & KPI
- 360° turnable laser head with battery
- Easy use and quick measurement of: single toe, camber, castor, KPI, inclination of axles, center position of steering gear
  - Run-out compensation on request
- All front wheel measurements within 10 minutes including set-up time
- The very good price-performance ratio assures a quick amortisation